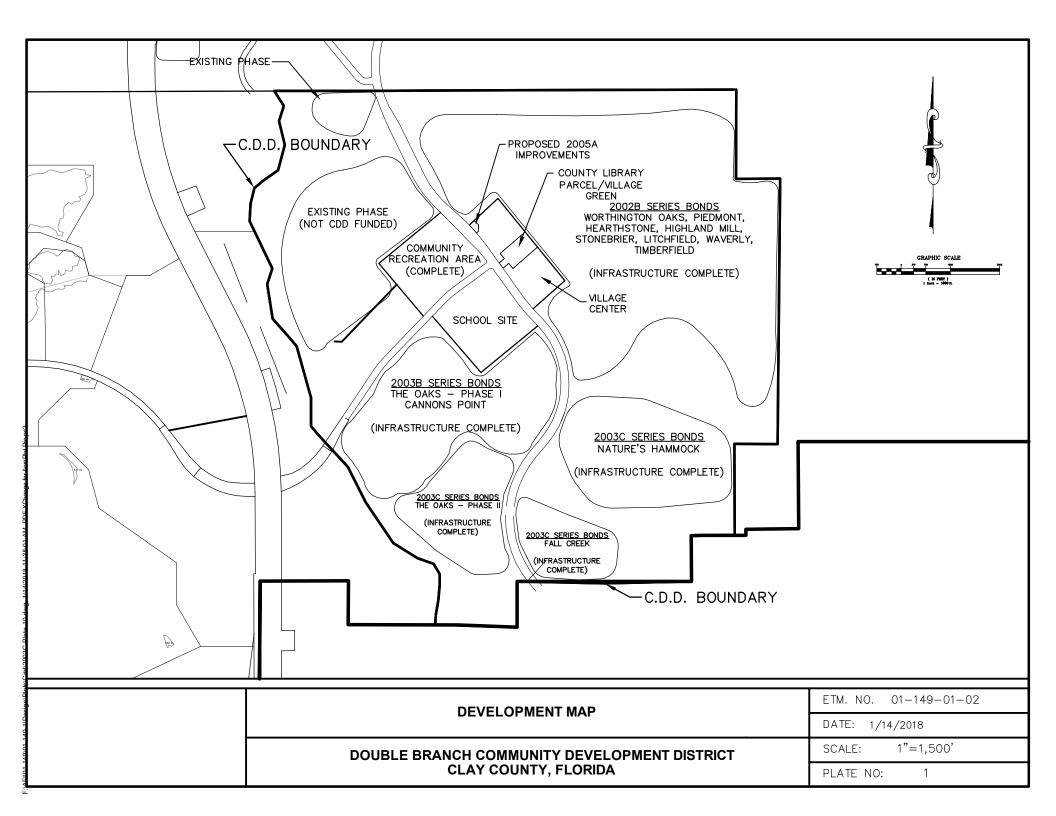

ity/clubhouse and recreational facility. The basic components of the facility include:

- Clubhouse, fitness center and restrooms.
- Basketball Courts
- A competition junior Olympic pool and a water park/family pool with slide tower with related decking and furniture.
- Stand-alone Fitness Center with fitness equipment
- Playground equipment

- Parking areas
- Athletic Fields
- Tennis Courts
- Jogging Trails with Fitness Stations
- Bar-B-Q Grills and Picnic Tables

#### III. Proposed Additions or Modifications of Public Facilities

The District is currently proposing to add a neighborhood park/hardscape at the corner of Parkview Drive and Oakleaf Village Parkway.

#### IV. Replacement of Existing Public Facilities

The District does not currently propose to replace any public facilities.







#### **Double Branch Community Development District (CDD)**

370 OakLeaf Village Parkway, Orange Park, FL 32065 904-375-9285 x7; manager@oakleafresidents.com

#### Memorandum

Date: February 2018

To: Board of Supervisors

From: GMS – OakLeaf Operations Manager

## **Community:**

#### **Special Events**

- o Food Trucks @ DB
- o Polar Plunge
- Upcoming –, Spring Camp Out , Spring Yard Sale, Spring Expo

#### **Aquatics**

• Pools closed for season – MV Lap pool closed until March 1st.

#### **AMENITY USAGE**

- Total Facilities usage -
- Average daily usage –

#### Card Counts:

| DB Owners       | 19 |
|-----------------|----|
| DB Renters      | 20 |
| DB Replacements | 5  |
| DB Updated      | 29 |

Total cards printed: 146 (both districts)

#### **Rentals**

- 13 of 31 days rent