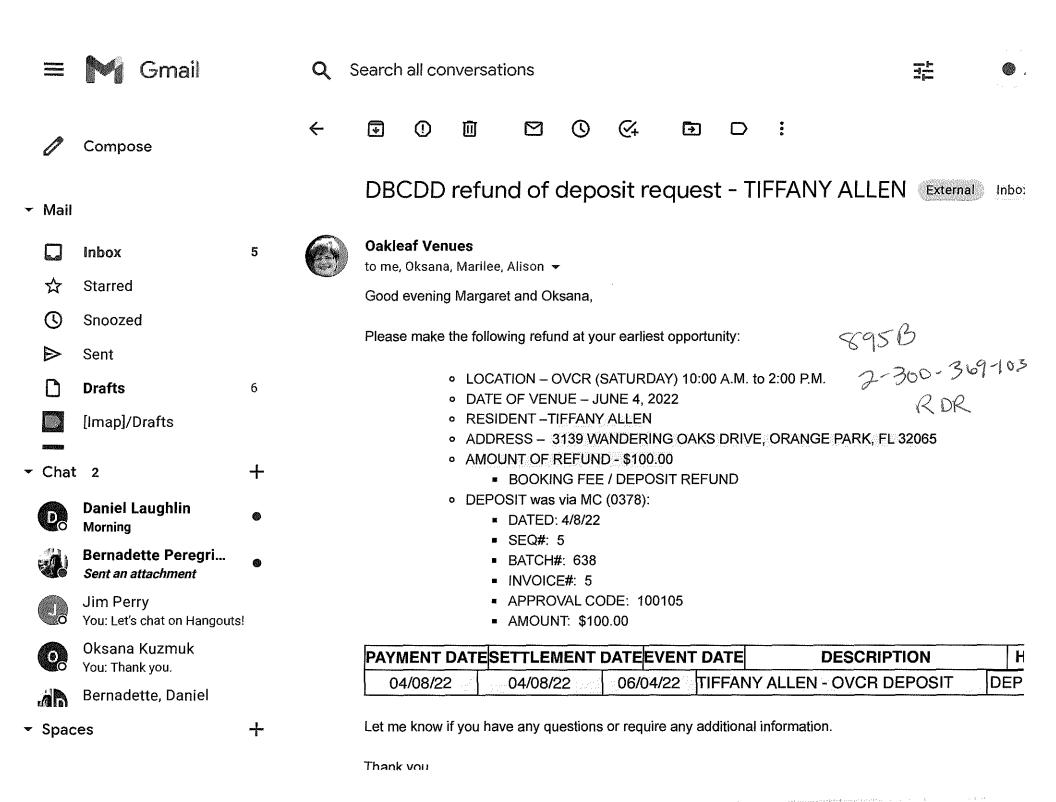

** 

Double Branch CDD 475 West Town Place Suite 114 St. Augustine, FL 32092 DATE 06/01/2022

DUE DATE 06/30/2022

TERMS End of the month

#### **SERVICE MONTH**

June

| ACTIVITY                                                                                               | QTY   | RATE  | AMOUNT   |
|--------------------------------------------------------------------------------------------------------|-------|-------|----------|
| Dedicated Officer I Dedicated Officer for 10 hours Monday to Thursday and 12 hours Saturday and Sunday | 316   | 22.50 | 7,110.00 |
| Dedicated Officer I Credit for missed hours                                                            | -0.73 | 22.50 | -16.43   |

**BALANCE DUE** 

\$7,093.57

8390

# APPROVED Code to: Double Branch Security 2-320-572-345



## **INVOICE**

Cards And Keyfobs PO Box 205

Saint Anthony, ID 83445 Telephone: 208-591-4430 Fax: 208-534-7595

Sales@CardsAndKeyfobs.com https://www.cardsandkeyfobs.com Date Added: 05/21/2022

**Order ID:** 15909

[tco38]

**Payment Terms: NET30** 

#### To

Jay Soriano GMS LLC 370 Oakleaf Village Pkwy orange park, Florida 32065 United States manager@oakleafresidents.com 9045620249

#### Ship To (if different address)

Jay Soriano GMS LLC 370 Oakleaf Village Pkwy orange park, Florida 32065 United States

| Product                                                                 | Model                                 | Quantity | Unit<br>Price | Total      |
|-------------------------------------------------------------------------|---------------------------------------|----------|----