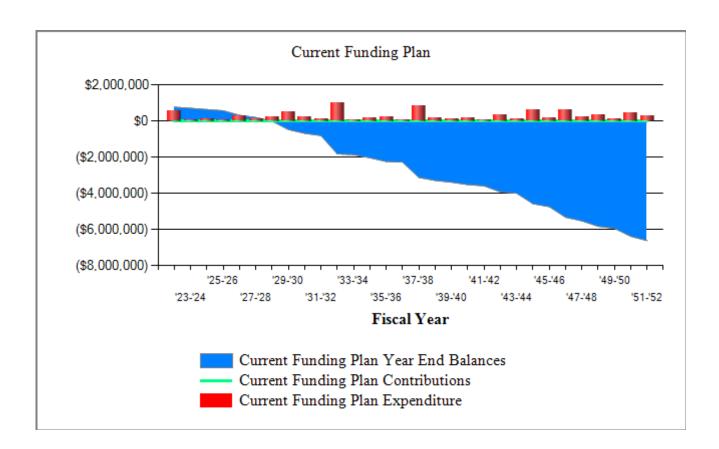

#### Comments

- Current funding level is not adequate for future component replacement in FY 2029.
- Recommended funding plan requires larger contributions for adequate funding.