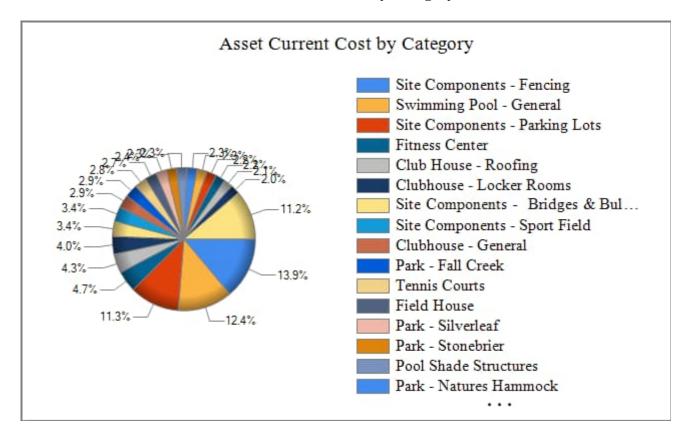

#### TABLE OF CONTENTS

| EXECUTIVE SUMMARY                            |      |
|----------------------------------------------|------|
| Executive Summary                            | 1-1  |
| Financial Summary - Recommended Funding Plan | 1-2  |
| Recommended Funding Plan VS Fully Funded     | 1-3  |
| Funding Assessment Comparison Chart          | 1-4  |
| CURRENT FUNDING PLAN                         |      |
| Financial Summary - Recommended Funding Plan | 2-1  |
| Current Funding Plan Chart                   | 2-2  |
| CASH FLOW                                    |      |
| Income & Expense Spreadsheet                 | 3-1  |
| EXPENDITURE DETAIL                           |      |
| Annual Expenditure Detail                    | 4-1  |
| Asset Current Cost by Category               | 4-24 |
| COMPONENT INVENTORY                          |      |
| Component Inventory                          | 5-1  |
| Component Detail Index                       | 5-8  |
| Component Detail                             | 5-15 |
| DISCLOSURERS & INFORMATION                   |      |
| Report Navigation                            | 6-1  |
| Important Information                        | 6-2  |
| Methodology & Information                    | 6-4  |
| Terms of Service                             | 6-5  |