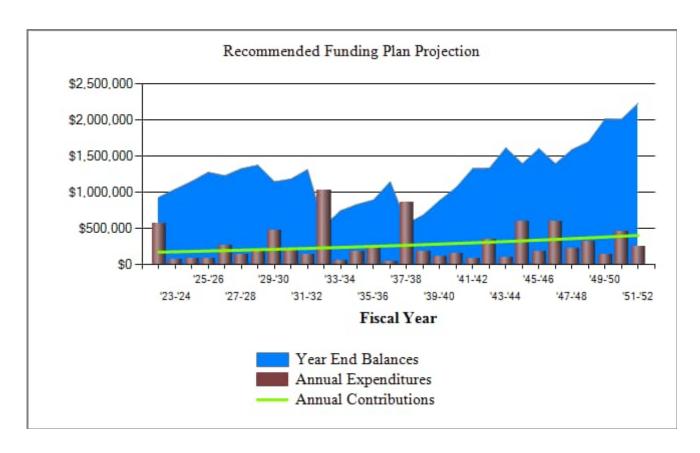

#### Comments

- Current funding level is not adequate for future component replacement in FY 2029.
- Recommended funding plan requires larger contributions for adequate funding.