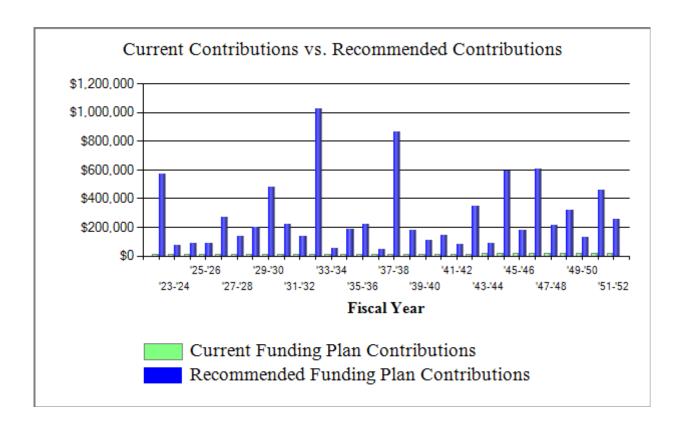

#### Comments

- Current funding level is not adequate for future component replacement in FY 2029.
- Recommended funding plan requires larger contributions for adequate funding.