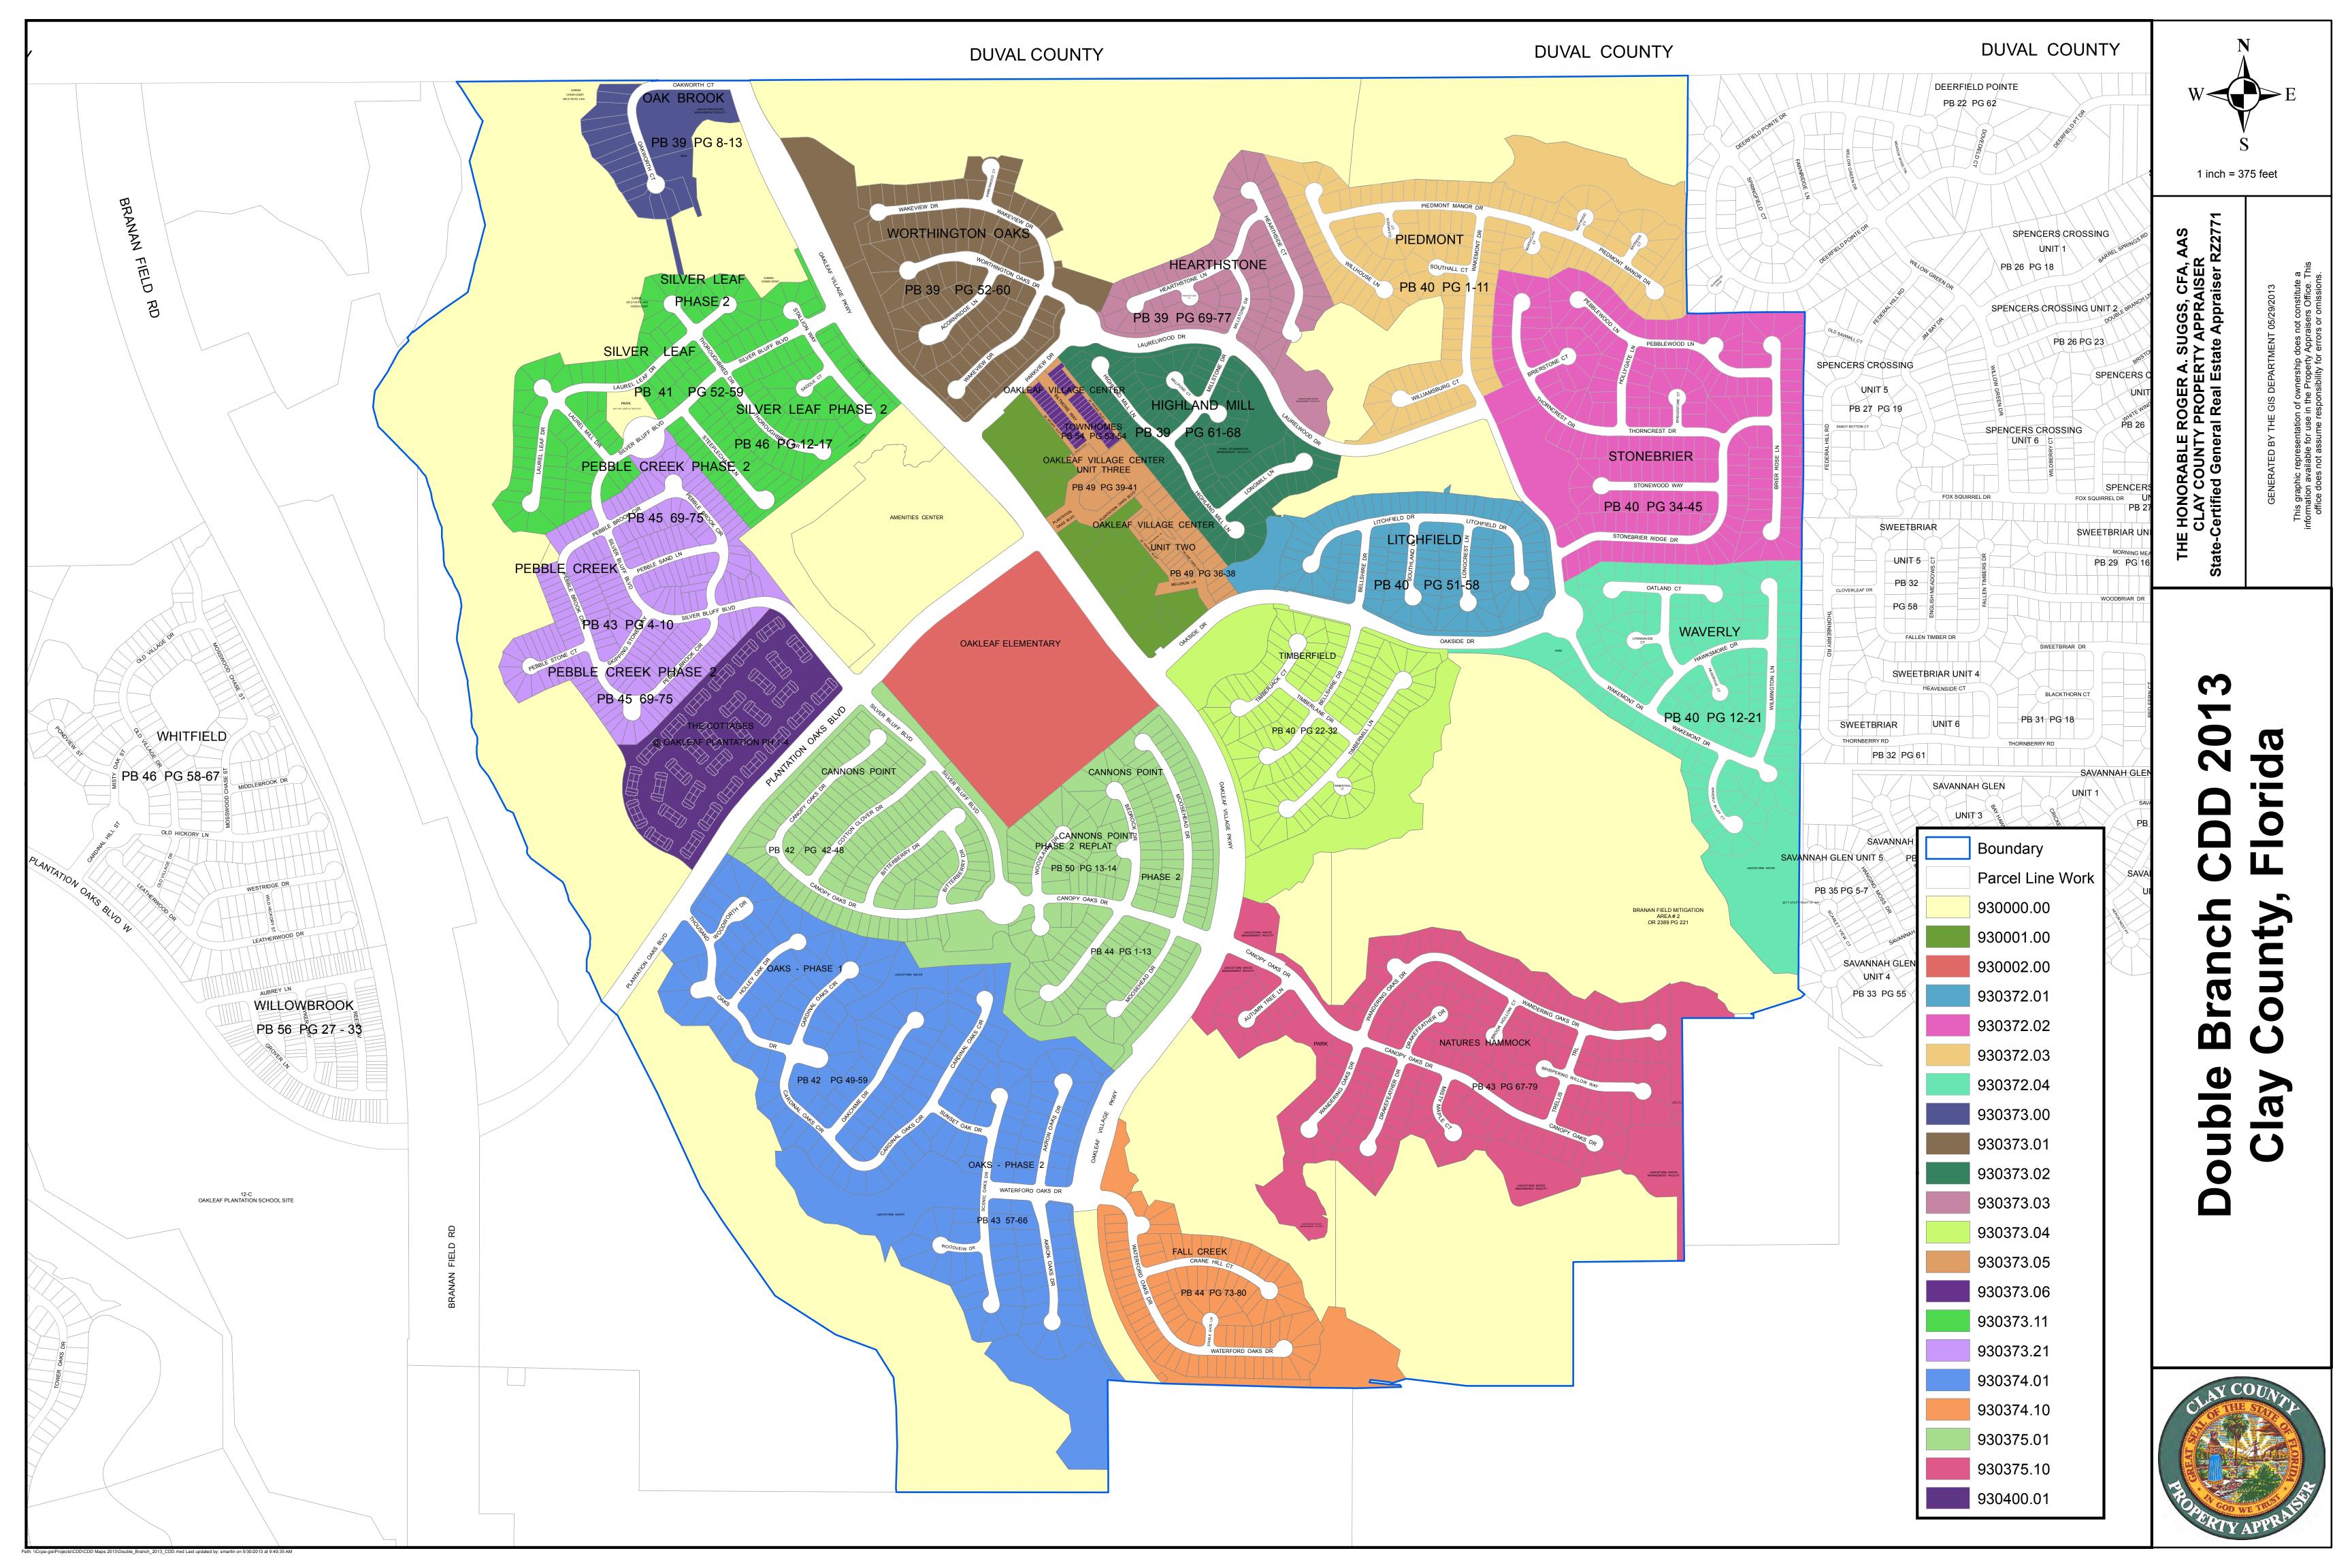

t on file.
- Light Inspections completed Worthington Oaks, Hearthstone, Highland Mill, Piedmont, Stonebrier, Waverly, Litchfield, and Timberfield completed 3/11 Nature's Hammock, Fall Creek, The Oaks, Cannon's Point, Pebble Creek, Silver Leaf, Oakbrook, and The Cottages completed 3/28.

## **Double Branch Community Development District (CDD)**

370 OakLeaf Village Parkway, Orange Park, FL 32065 904-375-9285; manager@oakleafresidents.com

#### Memorandum

## **Landscaping**

- Sod work completed along oakleaf Village Pkwy
- Large Branch and leaf removals completed at Pickleball areas
- Monthly report for March submitted and filed at Operations office

#### For questions, comments, or clarification, please contact:

• Jay Soriano, Oakleaf Operations Manager 904-342-1441

jsoriano@gmsnf.com