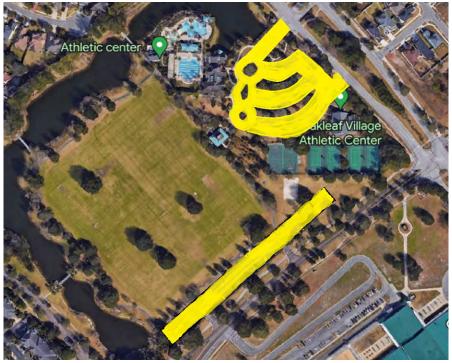

Mr. Lanier stated I wonder if somebody took it upon themselves to stop people from parking there.

A resident stated we're from the Village Center. Those are pieces of wood that residents put out there because people are parking and trashing the place, so we're here so we can let you guys know that the Village Center has been an issue and we've reached out several times to get some sort of solution.

5

Mr. Soriano stated there are two big concerns. One is landscaping. We have limited landscaping there; we've talked about that before and we've actually spent extra money there in the past. The second is the parking. We've talked about this. The biggest part is we have to tow everybody. We can't tow just the boat or just the semis. They're using that as their overflow parking. There are 38 cars out there right now and I know you guys see it every day. We are going to get angry residents because they live right there in those houses and they're using that as their guest parking.

A resident stated yes, on the sides they're using it as their parking, however, the big space in the back where there is constant teenagers parking, the semis, and the boats, those should not be parked there overnight or for days or weeks.

Mr. Soriano stated we don't have a delineation or a policy. We'd have to change that around and probably go through a resolution, because the first thing that is going to happen is you're going to tow somebody and they're going to come back with legal issues if we're allowing people in the houses to park on District property and not allowing others. I know it stinks, but we need everybody to understand they're not supposed to be in that parking lot at night. We've been lenient.

A resident stated it wasn't always in the back where everyone is parked. It just now started getting worse. That boat has been there for months. We've voiced that when it started because it wasn't the boat, semis, and stuff like that in the beginning, it was just cars.

Mr. Horton asked are you from the HOA?

A resident responded we are.

Mr. Horton asked have you put any word out to the residents to tell them not to park there?

A resident responded yes; we have reached out several times. It's not part of the association's area, so we've reached out to Jay several times, especially in the very beginning and we get the same answer.

Vice Chairman Davis stated he's asking if you've reached out to your residents.

A resident stated it's not theirs. The residents park there because that's their house.

Vice Chairman Davis stated but it's still not their property, so they're still illegally parking.

A resident stated we would be willing to reach out, but if nothing is going to happen because of inconsistencies.

Mr. Soriano stated we can't tow without towing everybody, so I've talked to Cindy and Bruce a couple of times about sending emails out. He doesn't send me the emails. He tells me he sends them out, but we need everybody, even the people on the side to move.

Vice Chairman Davis stated when there is no car there except for a non-resident, we will probably have no problem towing that, but you when you have residents and non-residents there, we can't just tow the non-resident. That is what he's seeing.

Mr. Soriano stated we have to do some other policy.

Mr. Thomas asked how are you determining who is a resident and who is a non-resident other than a giant boat and a box truck?

A resident responded there are houses that were built there instead of the commercial properties that were originally planned to be built there. So, these residents are parking their cars there versus in the back where the garage is, so obviously there is a consistent way of knowing those are their cars, however just recently, these big box trucks and the boat are parking in the back. The same area we've had to call the Sheriff's office on a regular basis because of the teenagers and they continuously trash the place.

Mr. Thomas stated here's my thought process. I first need to know who is a resident and who is a non-resident, but from my understanding, even if you are a resident, you're not supposed to be parking there, so if we entertain this idea of changing the policy, then you need to let your residents know if we're willing to go through this, their cars will be towed as well.

Mr. Soriano stated that's what we can do now. We can tow everything there now. They're just not going to be happy.

A resident stated there's only eight houses there, so it's very easy to knock at all eight houses. We've been dealing with this for years and there's never been a solution, so we would just like one. It's also the same thing for the maintenance in the back. It doesn't get cut regularly. The trash doesn't get picked up regularly. How do we solve something if we're not getting a response?

Ms. Giles responded we're on the engineer's report, so let's get back to that, but as far as the towing and the parking policy, I think Mike has some options for the Board to consider.

Mr. Eckert stated yes, we can do that. Jay is right, we have to go through a policy and procedure, and we have to designate the areas that are going to be tow away zones and we cannot be discriminating against one person versus the other. I need to understand the areas we're talking about, so I would need to talk to Jay between now and your next meeting and then come back to the Board with a couple of solutions for the board to consider and then you can decide how big the tow away zone is and the hours and things like that. But you're right, you can't differentiate. It's a public parking space, which means that someone from Ohio can use it just like a resident can.

Ms. Giles asked with what you bring back, would that be a public hearing?

Mr. Eckert responded if we're going to adopt it in the form of a rule, it would only be starting that process, so that would be more of a 60-day process. If we can get away with doing it as a policy, then we can bring that back at the next board meeting and you can adopt it at that board meeting.

A resident stated I'd also recommend having some signs placed out there for the people that don't live there.

Mr. Eckert stated you can't put signs out there for the person who doesn't live there if it's a public parking space. We can't be discriminatory.

Mr. Soriano stated we can get more ASAP towing signs. We have a blanket one for the neighborhood. It's no overnight parking.

A resident stated the Village Oaks, there are some parts in there like Village Oaks Lane where it's the parallel parking.

Mr. Soriano stated we don't mess with that at all. It's just the circle around.

Mr. Horton asked are you saying that all parking lots on the outer edge are CDD owned?

Mr. Soriano responded all that asphalt is ours except when you turn to go down the roads, so some are HOA owned and there are a couple that are county roads, but that circle around is ours.

Mr. Horton stated some of the houses face the parking lot.

Mr. Soriano stated all the ones on the right and left do. They do have parking in the back, but whether they use it or they could be using it as guest parking or they just need more space.

A resident asked is there a way that we as the Village Center could maintain that area, or have the parking in that area part of our residents? All of the maintenance is basically done by the CDD, but now that we know if there is a car in the way they can't maintain it, is there a way to just make those areas part of the Village Center versus the CDD having to handle that.

Mr. Horton stated the CDD maintains some property around the school I believe that is not really ours, so I don't see why you guys couldn't maintain some of the parking area.

Mr. Eckert stated from a maintenance standpoint, we can work out agreements with HOAs to maintain CDD property at their cost if that's what they want to do, but we can't just convey property to private entities.

Mr. Soriano stated we could set up an agreement for landscape maintenance, but I don't think we could do anything for the parking to be just for your residents.

Mr. Eckert stated correct.

A resident stated our central mailbox area is actually owned by the CDD.

Mr. Soriano stated right. We do not do anything in that area. If there was something we had to do to be able to put that mailbox in the middle of the road like that, we don't do anything with it other than at one point we did supply water, but I think we capped that off.

A resident stated the CDD still cuts it, but I think sometimes they forget.

Mr. Soriano stated we shouldn't be doing much over there at all. It's just bushes. In fact, you had talked to me about doing some kind of hardscaping out there.

A resident stated right, versus the grass.

Mr. Soriano stated I also get complaints about the pergola rotting and that is not ours. We do that whole island there, but it's your mailbox and your area.

Mr. Horton asked does the HOA not have anything that they maintain?

A resident responded not really. A lot of it is maintained by the CDD.

Mr. Soriano stated the roads are not ours. You have two on each side that are delineated. The County has the little loops in the front that touch Oakleaf Village Parkway and the back roads on each side are owned by the HOA.