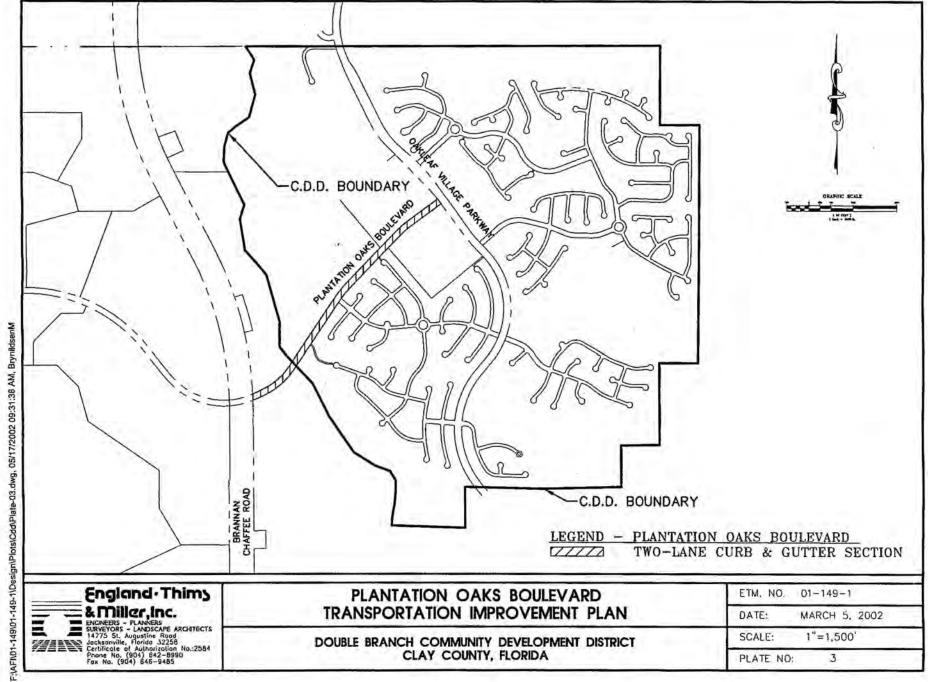

enity Center                                  |
| 10 | Development Plan                                            |
| 11 | Ownership and Maintenance Entities                          |





#### (FROM PLANTATION OAKS BOULEVARD NORTH TO COUNTY LINE) TYPICAL SECTION OAKLEAF VILLAGE PARKWAY

1"=10'-0"



#### (FROM PLANTATION OAKS BOULEVARD SOUTH TO COUNTY LINE) TYPICAL SECTION OAKLEAF VILLAGE PARKWAY

1"=10'-0"

#### England Thims & Miller, Inc.

ENGNEERS - PLANIERS
SURVEYORS - LANDSCAPE ARCHITECTS
14775 S1. Augustine Road
Jocksonville, Florido 32256
Certificate of Authorization No.:2584
Phone No. (904) 642-8990
Fox No. (904) 646-9485

### OAKLEAF VILLAGE PARKWAY

DOUBLE BRANCH COMMUNITY DEVELOPMENT DISTRICT CLAY COUNTY, FLORIDA

ETM. NO. 01-149-1

DATE: MARCH 5, 2002

SCALE:

PLATE NO: 2







# LOOP ROAD TYPICAL CROSS-SECTION

PARKVIEW DRIVE (80' R/W 5' S/W BOTH SIDES)
LAURELWOOD DRIVE (80' R/W 5' S/W BOTH SIDES)
WAKEMONT DRIVE (50' R/W 5' S/W ONE SIDE)
OAKSIDE DRIVE (80' R/W 5' S/W BOTH SIDES)

| England-Thims                                                                                                             |
|---------------------------------------------------------------------------------------------------------------------------|
| & Miller, Inc.                                                                                                            |
| ENCINEERS - PLANNERS<br>SURVEYORS - LANDSCAPE ARCHITECTS<br>14775 St. Augustine Road                                      |
| Jocksenville, Florida J2258<br>Cerlificate of Authorization Na:2584<br>Phone No.