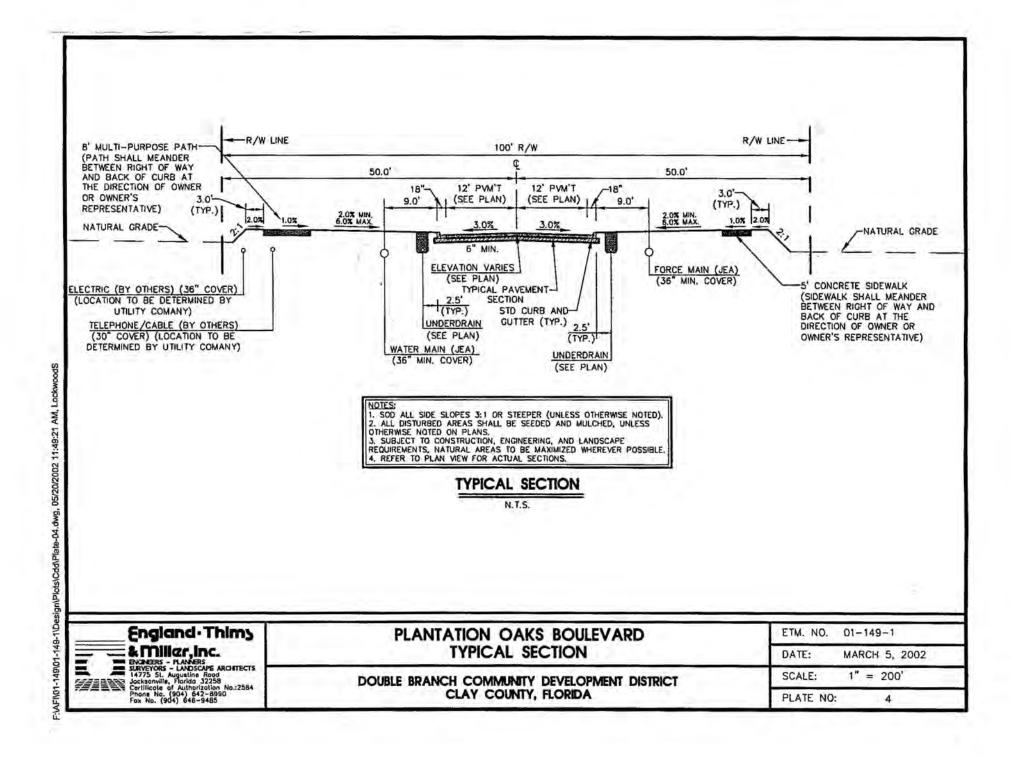

ity Center                                  |
| 10 | Development Plan                                            |
| 11 | Ownership and Maintenance Entities                          |





#### (FROM PLANTATION OAKS BOULEVARD NORTH TO COUNTY LINE) TYPICAL SECTION OAKLEAF VILLAGE PARKWAY

1"=10'-0"



#### (FROM PLANTATION OAKS BOULEVARD SOUTH TO COUNTY LINE) TYPICAL SECTION OAKLEAF VILLAGE PARKWAY

1"=10'-0"

#### England Thims & Miller, Inc.

ENGNEERS - PLANIERS
SURVEYORS - LANDSCAPE ARCHITECTS
14775 S1. Augustine Road
Jocksonville, Florido 32256
Certificate of Authorization No.:2584
Phone No. (904) 642-8990
Fox No. (904) 646-9485

### OAKLEAF VILLAGE PARKWAY

DOUBLE BRANCH COMMUNITY DEVELOPMENT DISTRICT CLAY COUNTY, FLORIDA

ETM. NO. 01-149-1

DATE: MARCH 5, 2002

SCALE:

PLATE NO: 2







# LOOP ROAD TYPICAL CROSS-SECTION

PARKVIEW DRIVE (80' R/W 5' S/W BOTH SIDES)
LAURELWOOD DRIVE (80' R/W 5' S/W BOTH SIDES)
WAKEMONT DRIVE (50' R/W 5' S/W ONE SIDE)
OAKSIDE DRIVE (80' R/W 5' S/W BOTH SIDES)

| England-Thims                                                                                                             |
|---------------------------------------------------------------------------------------------------------------------------|
| & Miller, Inc.                                                                                                            |
| ENCINEERS - PLANNERS<br>SURVEYORS - LANDSCAPE ARCHITECTS<br>14775 St. Augustine Road                                      |
| Jocksenville, Florida J2258<br>Cerlificate of Authorization Na:2584<br>Phone No. (9