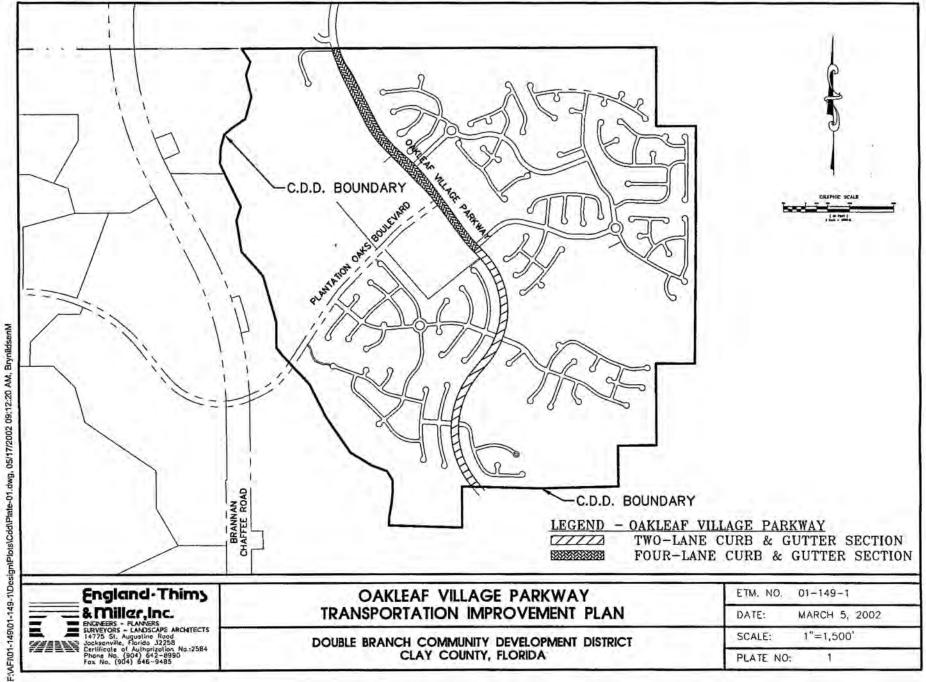

ment Plan - Oakleaf Village Parkway   |
|----|-------------------------------------------------------------|
| 2  | Typical Cross Sections - Oakleaf Village Parkway            |
| 3  | Transportation Improvement Plan - Plantation Oaks Boulevard |
| 4  | Typical Cross Section - Plantation Oaks Boulevard           |
| 5  | Transportation Improvement Plan - Loop Road                 |
| 6  | Typical Cross Section - Loop Road                           |
| 7  | Transportation Improvement Plan - Parcel 25A Entrance Road  |
| 8  | Typical Cross Section - Parcel 25A Entrance Road            |
| 9  | Site Plan - Amenity Center                                  |
| 10 | Development Plan                                            |
| 11 | Ownership and Maintenance Entities                          |





#### (FROM PLANTATION OAKS BOULEVARD NORTH TO COUNTY LINE) TYPICAL SECTION OAKLEAF VILLAGE PARKWAY

1"=10'-0"



#### (FROM PLANTATION OAKS BOULEVARD SOUTH TO COUNTY LINE) TYPICAL SECTION OAKLEAF VILLAGE PARKWAY

1"=10'-0"

#### England Thims & Miller, Inc.

ENGNEERS - PLANIERS
SURVEYORS - LANDSCAPE ARCHITECTS
14775 S1. Augustine Road
Jocksonville, Florido 32256
Certificate of Authorization No.:2584
Phone No. (904) 642-8990
Fox No. (904) 646-9485

### OAKLEAF VILLAGE PARKWAY

DOUBLE BRANCH COMMUNITY DEVELOPMENT DISTRICT CLAY COUNTY, FLORIDA

ETM. NO. 01-149-1

DATE: MARCH 5, 2002

SCALE:

PLATE NO: 2







# LOOP ROAD TYPICAL CROSS-SECTION

PARKVIEW DRIVE (80' R/W 5' S/W BOTH SIDES)
LAURELWOOD DRIVE (80' R/W 5' S/W BOTH SIDES)
WAKEMONT DRIVE (50' R/W 5' S/W ONE SIDE)
OAKSIDE DRIVE (80